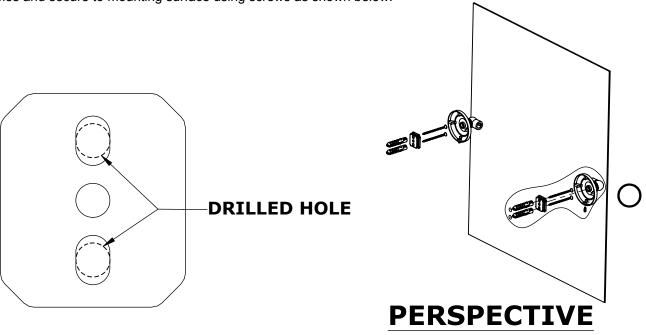

#### Step 1: Drill holes in Wall for screw anchors and attach Mounting Plate to Wall

Determine your desired location for installation and make a mark for the location of the mounting plate. Remove mounting plate from backplate by loosening set screw in backplate as pictured below. Place center hole of mounting plate over mark made above. Make 2 marks where mounting screws will be placed as shown below. Drill hole at each of the marks. (You may substitute other style mounting anchors or screws if desired). Place anchors into the holes made. Place mounting plate over

holes and secure to mounting surface using screws as shown below.

**DETAIL O** 