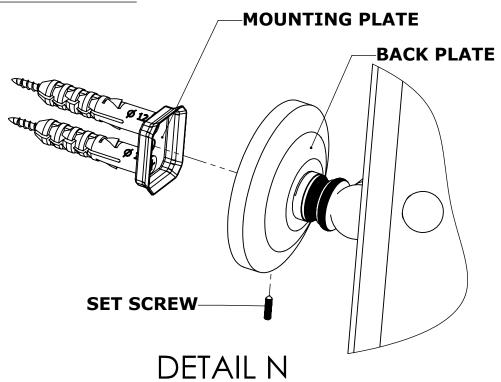

#### **Step 2:** Attach Bracket to Mounting Plate.

Place bracket on mounting plate and secure by tightening set screw as shown below.