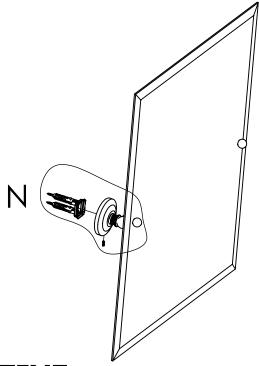

#### **Step 2:** Attach Bracket to Mounting Plate.

Place bracket on mounting plate and secure by tightening set screw as shown below.