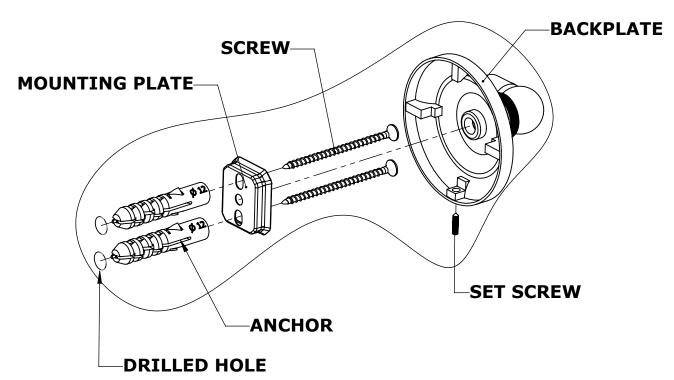

#### Step 1: Drill holes in Wall for screw anchors and attach Mounting Plate to Wall

Determine your desired location for installation and make a mark for the location of the mounting plate. Remove mounting plate from backplate by loosening set screw in backplate as pictured below. Place center hole of mounting plate over mark made above. Make 2 marks where mounting screws will be placed as shown below. Drill hole at each of the marks. (You may substitute other style mounting anchors or screws if desired). Place anchors into the holes made. Place mounting plate over

holes and secure to mounting surface using screws as shown below.

**DETAIL O** 

#### **Step 2:** Attach Bracket to Mounting Plate.

Place bracket on mounting plate and secure by tightening set screw as shown below.